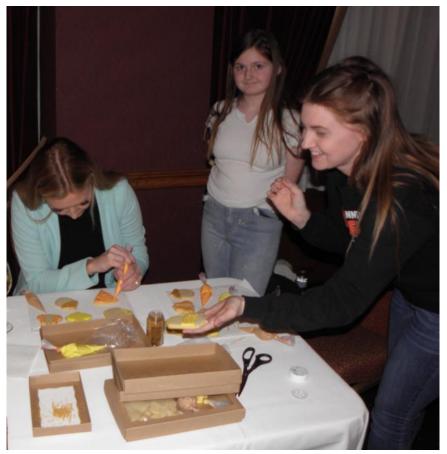

# NOVEMBER NEMBERSHIP PARTY

Red River Club members with a small portion of food items. Members collected non-perishable food items for the Caddo Parish Sheriff Deputies 2022 Food Drive.

Member Sarah Chamberlain decorating a cookie with helper Julia Miles and instructor Amy Miles from The Misfortune Cookie, LLC.