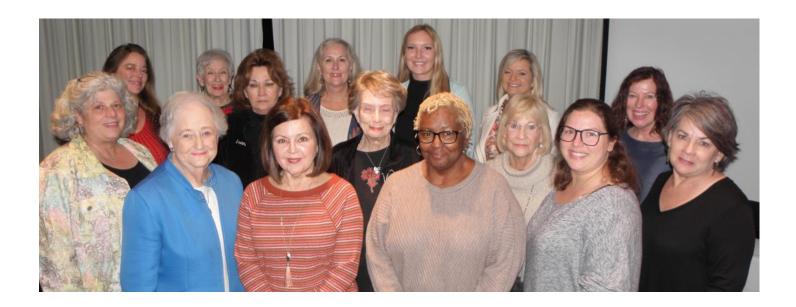

# RED RIVER DESK AND DERRICK CLUB MEMBERS

L to R: Front row-Dorothy Semon, Carol Lloyd, Lauretta Randle, Kathryn Jackson, Margie Steed Second row-Malissa Carroll, Bonnie Fish, LaVerne Broussard, Margie Gay, Sabrina Guillory Back row-Amy Hollenshead, Linda Porter, Susie Baird, Sarah Chamberlain, Virginia Calhoun

Not pictured: Tabitha Carroll, Sheryl Cole, Jean Cooper, Laura Hatcher, Becky Hutchings, Natalie McDaniel, Arlys Milan and Bobbie Trust

Red River Desk and Derrick Club P.O. Box 1863 Shreveport, LA 71166-1863