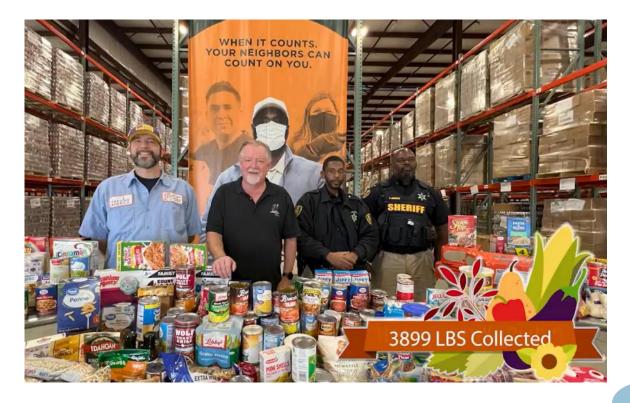

# NOVEMBER NEMBERSHIP PARTY

Red River Club members with a small portion of food items. Members collected non-perishable food items for the Caddo Parish Sheriff Deputies 2022 Food Drive.

Member Sarah Chamberlain decorating a cookie with helper Julia Miles and instructor Amy Miles from The Misfortune Cookie, LLC.