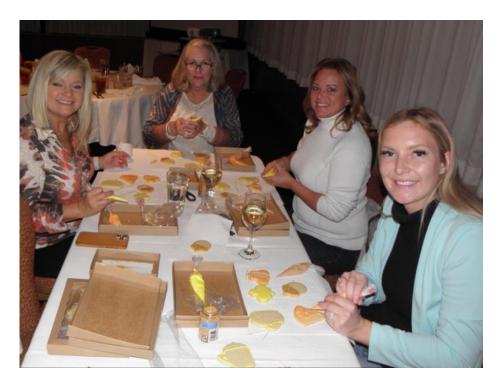

# MEMBERS ENJOYING COOKIE DECORATING

Top Photo: L to R: Virginia Calh oun, Susie Baird, Natalie McDaniel, and SSarah Chamberlain

Left Photo: Kathryn Jackson showing off her wonderful creations.