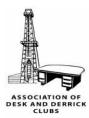

## THANK YOU FOR YOUR NON-PERISHABLE FOOD DONATIONS CADDO PARISH DEPUTIES COLLECTED 3,899 POUNDS OF FOOD

# NOVEMBER NEMBERSHIP PARTY

Red River Club members with a small portion of food items. Members collected non-perishable food items for the Caddo Parish Sheriff Deputies 2022 Food Drive.

Member Sarah Chamberlain decorating a cookie with helper Julia Miles and instructor Amy Miles from The Misfortune Cookie, LLC.