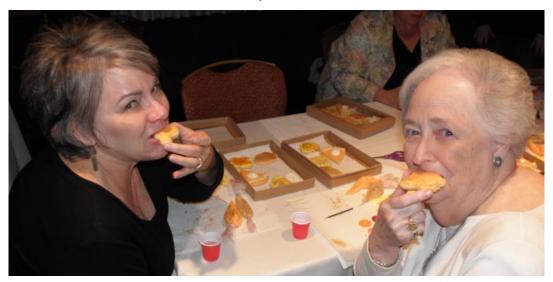

Members Margie Steed and Dorothy Semon enjoying the cookies that they decorated.